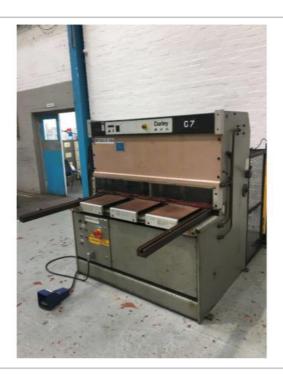

**☎** +44 (0) 1949 861 653 ⊠ sales@electromotion.co.uk **⑤** www.electromotion.co.uk

Stock No. **J33108** 

DARLEY GS 1250x4 1250mm x 4mm Hydraulic Guillotine/Shear

| Serial No.             | 11868                   |
|------------------------|-------------------------|
| Year of Manufacture    | 1982                    |
| Capacity               | 1250 mm x 4 mm          |
| Back gauge             | power                   |
| Rapid blade adjustment | yes                     |
| Work supports          | 1 @ 950 mm              |
| Squaring arms          | 1 @ 950 mm              |
| Input                  | 415/3/50 7.5 kw         |
| Clamps                 | 7 x hydraulic           |
| Actuated via           | wander type foot switch |
| Fitted with            | rear infra red guarding |
| Equipment              | finger guard            |
| Length                 | 1650mm                  |
| Width                  | 1800mm                  |
| Height                 | 1650mm                  |
| Nett weight actual.    | 2,150 Kgs/ 2.12 Tons    |
| Literature             | I B in electrical panel |
|                        |                         |