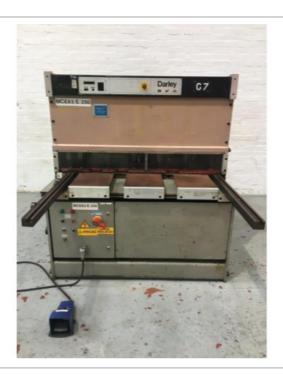

**☎** +44 (0) 1949 861 653 ⊠ sales@electromotion.co.uk **⑤** www.electromotion.co.uk

Stock No. **J33108** 

DARLEY GS 1250x4 1250mm x 4mm Hydraulic Guillotine/Shear

| Serial No.             | 11868                   |
|------------------------|-------------------------|
| Year of Manufacture    | 1982                    |
| Capacity               | 1250 mm x 4 mm          |
| Back gauge             | power                   |
| Rapid blade adjustment | yes                     |
| Work supports          | 1 @ 950 mm              |
| Squaring arms          | 1 @ 950 mm              |
| Input                  | 415/3/50 7.5 kw         |
| Clamps                 | 7 x hydraulic           |
| Actuated via           | wander type foot switch |
| Fitted with            | rear infra red guarding |
| Equipment              | finger guard            |
| Length                 | 1650mm                  |
| Width                  | 1800mm                  |
| Height                 | 1650mm                  |
| Nett weight actual.    | 2,150 Kgs/ 2.12 Tons    |
| Literature             | I B in electrical panel |
|                        |                         |