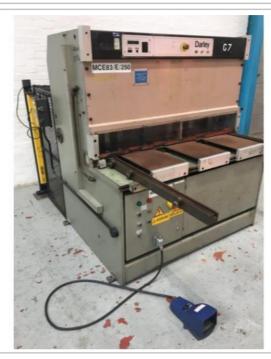

**☎** +44 (0) 1949 861 653 ⊠ sales@electromotion.co.uk **⑤** www.electromotion.co.uk

Stock No. **J33108** 

DARLEY GS 1250x4 1250mm x 4mm Hydraulic Guillotine/Shear

| Serial No.             | 11868                   |
|------------------------|-------------------------|
| Year of Manufacture    | 1982                    |
| Capacity               | 1250 mm x 4 mm          |
| Back gauge             | power                   |
| Rapid blade adjustment | yes                     |
| Work supports          | 1 @ 950 mm              |
| Squaring arms          | 1 @ 950 mm              |
| Input                  | 415/3/50 7.5 kw         |
| Clamps                 | 7 x hydraulic           |
| Actuated via           | wander type foot switch |
| Fitted with            | rear infra red guarding |
| Equipment              | finger guard            |
| Length                 | 1650mm                  |
| Width                  | 1800mm                  |
| Height                 | 1650mm                  |
| Nett weight actual.    | 2,150 Kgs/ 2.12 Tons    |
| Literature             | I B in electrical panel |
|                        |                         |