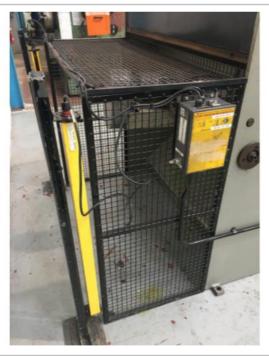

**☎** +44 (0) 1949 861 653 ⊠ sales@electromotion.co.uk **⑤** www.electromotion.co.uk

Stock No. **J33108** 

DARLEY GS 1250x4 1250mm x 4mm Hydraulic Guillotine/Shear

| Serial No.             | 11868                   |
|------------------------|-------------------------|
| Year of Manufacture    | 1982                    |
| Capacity               | 1250 mm x 4 mm          |
| Back gauge             | power                   |
| Rapid blade adjustment | yes                     |
| Work supports          | 1 @ 950 mm              |
| Squaring arms          | 1 @ 950 mm              |
| Input                  | 415/3/50 7.5 kw         |
| Clamps                 | 7 x hydraulic           |
| Actuated via           | wander type foot switch |
| Fitted with            | rear infra red guarding |
| Equipment              | finger guard            |
| Length                 | 1650mm                  |
| Width                  | 1800mm                  |
| Height                 | 1650mm                  |
| Nett weight actual.    | 2,150 Kgs/ 2.12 Tons    |
| Literature             | I B in electrical panel |
|                        |                         |