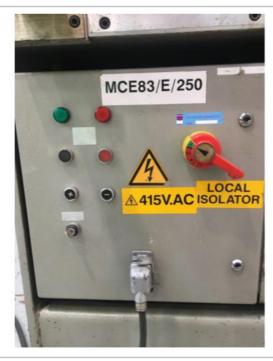

**☎** +44 (0) 1949 861 653 ⊠ sales@electromotion.co.uk **⑤** www.electromotion.co.uk

Stock No. **J33108** 

DARLEY GS 1250x4 1250mm x 4mm Hydraulic Guillotine/Shear

| Serial No.             | 11868                   |
|------------------------|-------------------------|
| Year of Manufacture    | 1982                    |
| Capacity               | 1250 mm x 4 mm          |
| Back gauge             | power                   |
| Rapid blade adjustment | yes                     |
| Work supports          | 1 @ 950 mm              |
| Squaring arms          | 1 @ 950 mm              |
| Input                  | 415/3/50 7.5 kw         |
| Clamps                 | 7 x hydraulic           |
| Actuated via           | wander type foot switch |
| Fitted with            | rear infra red guarding |
| Equipment              | finger guard            |
| Length                 | 1650mm                  |
| Width                  | 1800mm                  |
| Height                 | 1650mm                  |
| Nett weight actual.    | 2,150 Kgs/ 2.12 Tons    |
| Literature             | I B in electrical panel |
|                        |                         |