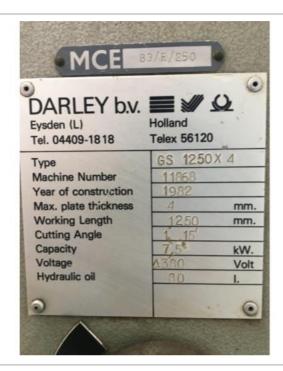

**☎** +44 (0) 1949 861 653 ⊠ sales@electromotion.co.uk **⑤** www.electromotion.co.uk

Stock No. **J33108** 

DARLEY GS 1250x4 1250mm x 4mm Hydraulic Guillotine/Shear

| Serial No.             | 11868                   |
|------------------------|-------------------------|
| Year of Manufacture    | 1982                    |
| Capacity               | 1250 mm x 4 mm          |
| Back gauge             | power                   |
| Rapid blade adjustment | yes                     |
| Work supports          | 1 @ 950 mm              |
| Squaring arms          | 1 @ 950 mm              |
| Input                  | 415/3/50 7.5 kw         |
| Clamps                 | 7 x hydraulic           |
| Actuated via           | wander type foot switch |
| Fitted with            | rear infra red guarding |
| Equipment              | finger guard            |
| Length                 | 1650mm                  |
| Width                  | 1800mm                  |
| Height                 | 1650mm                  |
| Nett weight actual.    | 2,150 Kgs/ 2.12 Tons    |
| Literature             | I B in electrical panel |
|                        |                         |