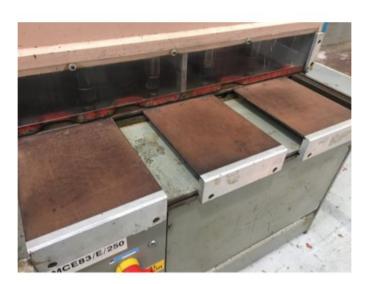

**☎** +44 (0) 1949 861 653 ⊠ sales@electromotion.co.uk **⑤** www.electromotion.co.uk

Stock No. **J33108** 

DARLEY GS 1250x4 1250mm x 4mm Hydraulic Guillotine/Shear

| Serial No.             | 11868                   |
|------------------------|-------------------------|
| Year of Manufacture    | 1982                    |
| Capacity               | 1250 mm x 4 mm          |
| Back gauge             | power                   |
| Rapid blade adjustment | yes                     |
| Work supports          | 1 @ 950 mm              |
| Squaring arms          | 1 @ 950 mm              |
| Input                  | 415/3/50 7.5 kw         |
| Clamps                 | 7 x hydraulic           |
| Actuated via           | wander type foot switch |
| Fitted with            | rear infra red guarding |
| Equipment              | finger guard            |
| Length                 | 1650mm                  |
| Width                  | 1800mm                  |
| Height                 | 1650mm                  |
| Nett weight actual.    | 2,150 Kgs/ 2.12 Tons    |
| Literature             | I B in electrical panel |
|                        |                         |